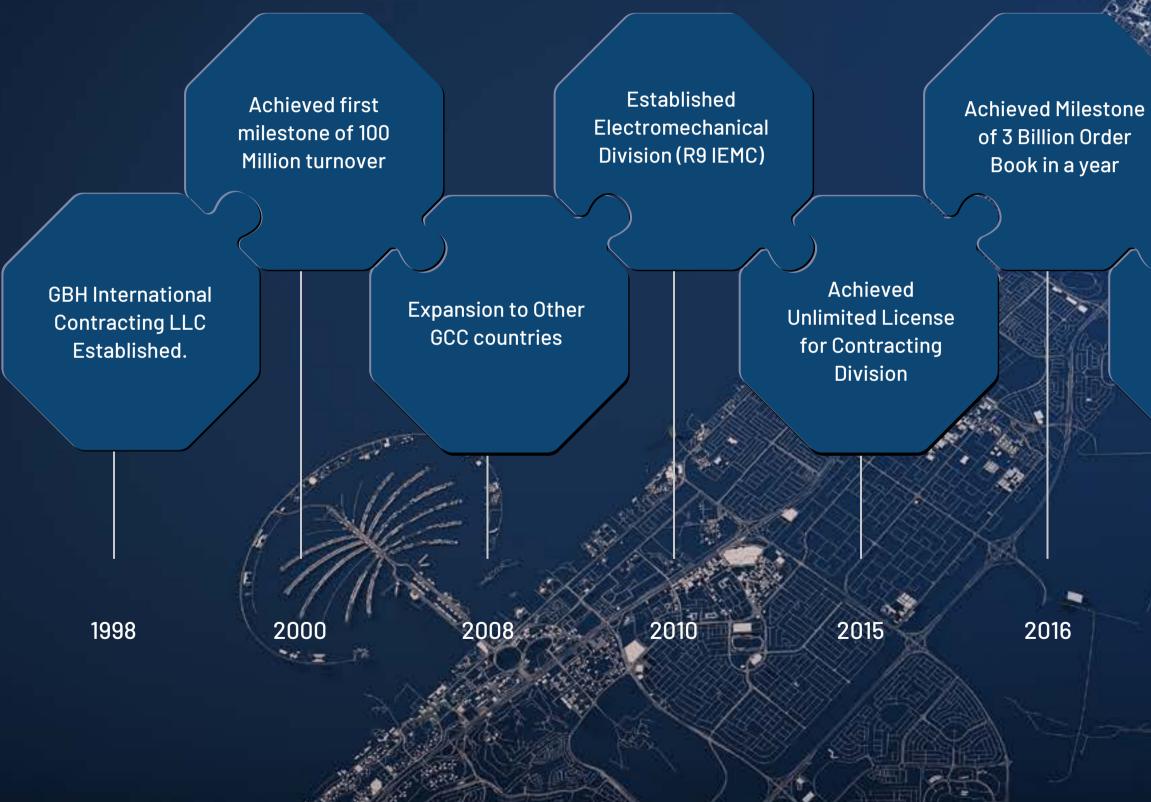

# Milestones in the journey towards excellence

Crossed 500 Million Turnover

DIR.

Established as Corporate GBH International Group

Established Facilities Management and International Trading Division

Established New Division for Aluminium Solutions

2017

2018

2019

2020