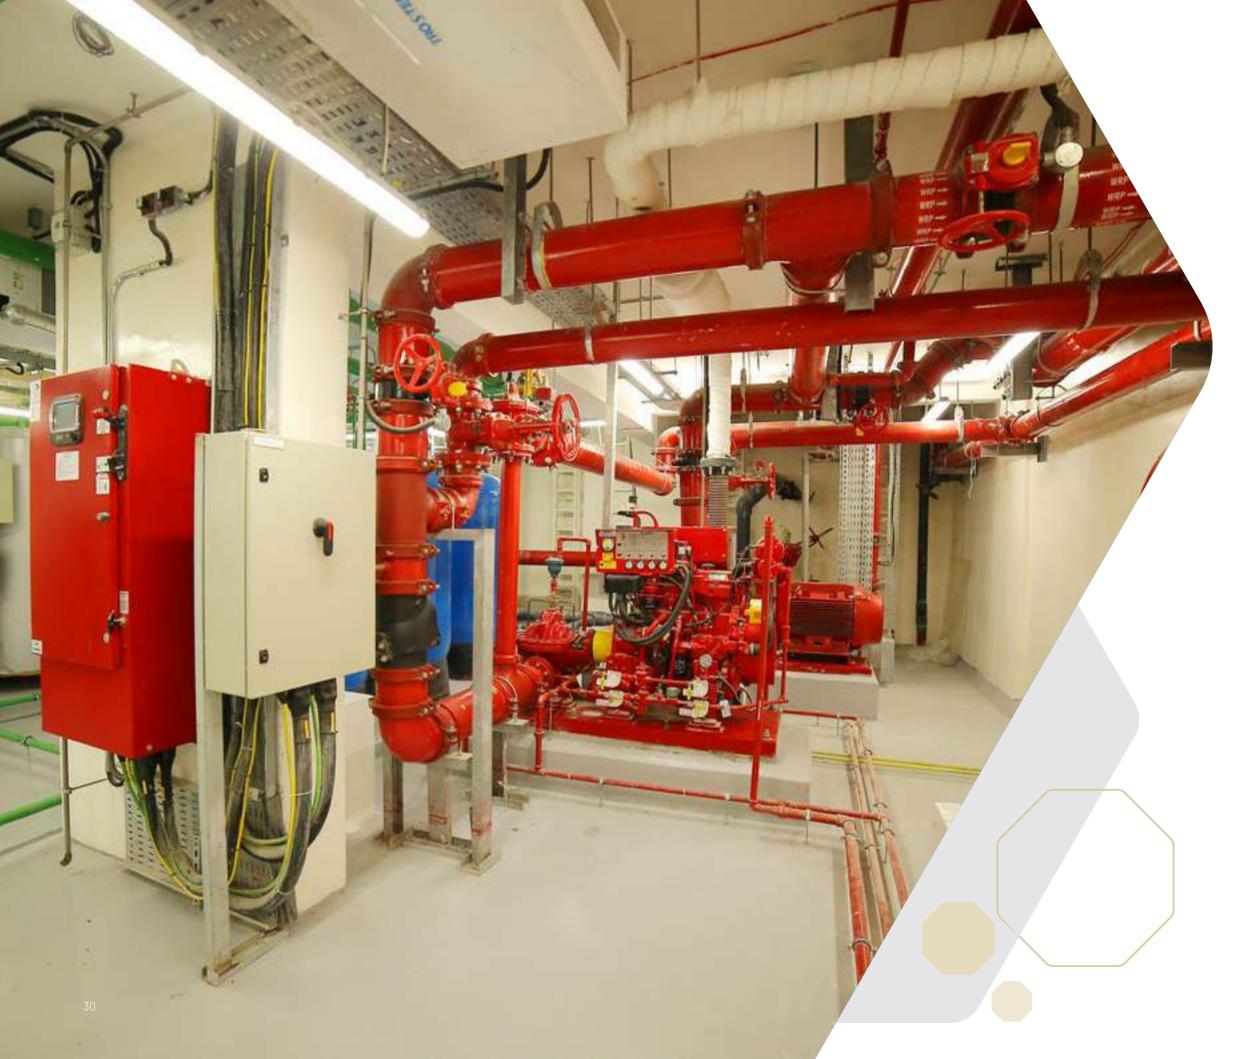

#### Fire – Fighting

We provide a plethora of services that aid in firefighting; this includes sprinkler installations and fire suppression installations.